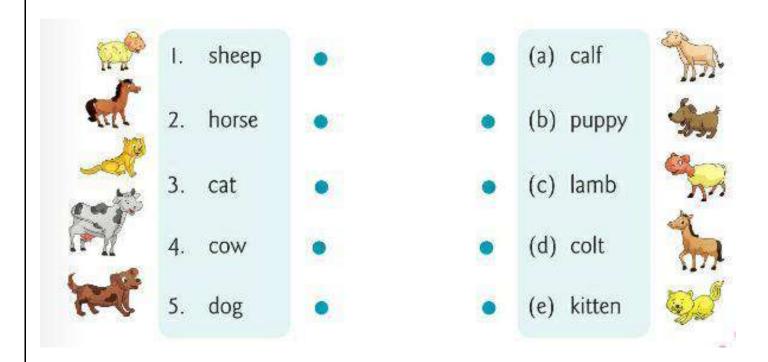

Q.7. Match the animals with their young ones. (5 marks)

Q.8. Fill in the blanks with a or an. (4 marks)

- 1. \_\_\_\_\_ mango 2. \_\_\_\_ orange
- 3. \_\_\_\_\_ ant 4. \_\_\_\_ tomato

Q.9. Rewrite the sentence and remember to begin the special names with a capital letter. (2 marks)