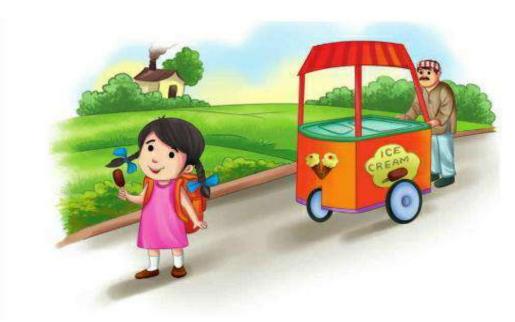

## Q.3 Look at the picture carefully. Fill in the blanks by choosing words from the b box. (5 marks)

( Dress , bag , ice cream, girl, ribbon)

| Raman is an                      |       | seller. One day he was selling ice |        |  |  |
|----------------------------------|-------|------------------------------------|--------|--|--|
| cream when a little              |       | came with her big                  | •      |  |  |
| The girl wore a pinkhair.        |       | and blue                           | on her |  |  |
| Q.4. Tick (√) the correct answer | . (5  | 5 marks)                           |        |  |  |
| i) The Ugly duckling hides in.   |       |                                    |        |  |  |
| a) autumn ( ) b                  | ) win | nter ( )                           |        |  |  |
| ii) Mother duck is happy because | e she | has                                |        |  |  |
| a) Seven eggs in her nest.       | (     | )                                  |        |  |  |
| b) six little yellow ducklings.  | (     | )                                  |        |  |  |